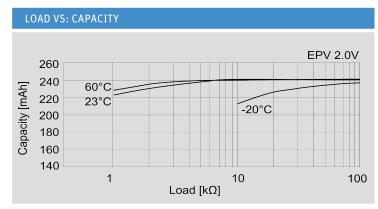

Note: Capacity 240mAh is obtained at standard cc load to 2.0V at 23°C.

<sup>\*</sup> In applications where the battery is exposed to temperatures >60°C, please contact Jauch.