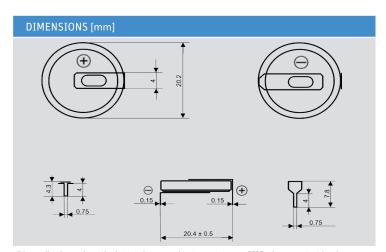

elf life
- UN 38.3 tested
- Wide assortment of mounting options and wire terminals available



RoHS compliant

compliant





| SPECIFICATIONS          |                     |
|-------------------------|---------------------|
| Jauch part number       | 247643              |
| Nominal Voltage         | 3V                  |
| Nominal Capacity        | 240 mAh             |
| Standard Load           | 15 kΩ               |
| Standard Current        | 0.2 mA              |
| Max. Continuous Current | 3 mA                |
| Max. Pulse Current      | 15 mA               |
| Operating Temperature   | -30°C to +85°C *    |
| Weight                  | Approx. 2.9 g       |
| Chemistry               | Li/MnO <sub>2</sub> |

Note: Capacity 240mAh is obtained at standard cc load to 2.0V at 23°C.



<sup>\*</sup> In applications where the battery is exposed to temperatures >60°C, please contact Jauch.