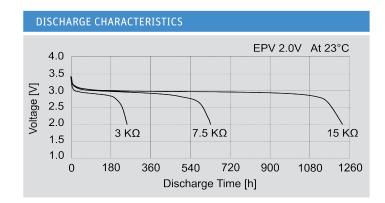

Note: Capacity 240mAh is obtained at standard cc load to 2.0V at 23°C.

<sup>\*</sup> In applications where the battery is exposed to temperatures >60°C, please contact Jauch.