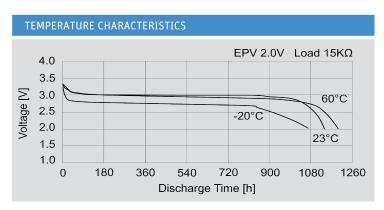

## Lithium Coin Cell - CR 2032 H2B

- Low self-discharge
- Long shelf life
- UN 38.3 tested
- Wide assortment of mounting options and wire terminals available

RoHS compliant

compliant

| SPECIFICATIONS          |                     |
|-------------------------|---------------------|
| Jauch part number       | 247643              |
| Nominal Voltage         | 3V                  |
| Nominal Capacity        | 240 mAh             |
| Standard Load           | 15 kΩ               |
| Standard Current        | 0.2 mA              |
| Max. Continuous Current | 3 mA                |
| Max. Pulse Current      | 15 mA               |
| Operating Temperature   | -30°C to +85°C *    |
| Weight                  | Approx. 2.9 g       |
| Chemistry               | Li/MnO <sub>2</sub> |

Note: Capacity 240mAh is obtained at standard cc load to 2.0V at 23°C.

<sup>\*</sup> In applications where the battery is exposed to temperatures >60°C, please contact Jauch.