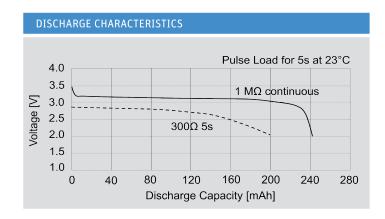

compliant





| SPECIFICATIONS          |                     |
|-------------------------|---------------------|
| Jauch part number       | 247643              |
| Nominal Voltage         | 3V                  |
| Nominal Capacity        | 240 mAh             |
| Standard Load           | 15 kΩ               |
| Standard Current        | 0.2 mA              |
| Max. Continuous Current | 3 mA                |
| Max. Pulse Current      | 15 mA               |
| Operating Temperature   | -30°C to +85°C *    |
| Weight                  | Approx. 2.9 g       |
| Chemistry               | Li/MnO <sub>2</sub> |

Note: Capacity 240mAh is obtained at standard cc load to 2.0V at 23°C.



<sup>\*</sup> In applications where the battery is exposed to temperatures >60°C, please contact Jauch.